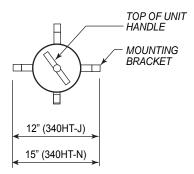

### 340HT-J

Alternative compatible replacement for the Jet\* Aerator.

12-inch diameter top brackets fits10-inch diameter tank riser opening.

#### 340HT-N

Alternative compatible replacement for the Norweco Singulair\* Aerator.

15-inch diameter top brackets fits12-inch diameter tank riser opening.