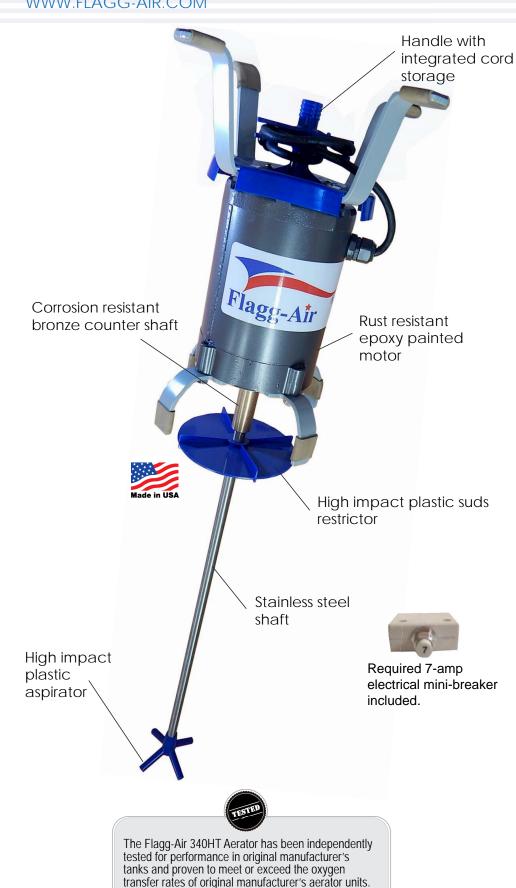

## **Features**

- Low rpm, high torque fully enclosed continuous duty motor
- Protected handle & cord storage
- High quality stainless steel shaft
- High quality sealed bearings
- Corrosion resistant bronze counter shaft
- Sealed end plates
- Totally enclosed nonventilated continuous duty motor

#### **Features**

- · Low rpm, high torque fully enclosed continuous duty motor
- Protective motor cover with handle & cord storage
- · Corrosion resistant bronze counter shaft
- · High quality stainless steel shaft
- · High quality sealed bearings
- · Sealed end plates
- · Double sealed end caps