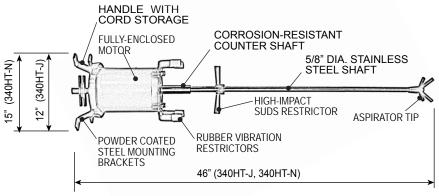

## **Unit Dimensions**

## **Model Specifications**

|                  | 340H1-J   | 340H1-N   |
|------------------|-----------|-----------|
| Fits opening for | Jet *     | Norweco * |
| Dimensions       | 46" x 12" | 46" x 15" |
| Weight           | 28 lbs.   | 28 lbs.   |