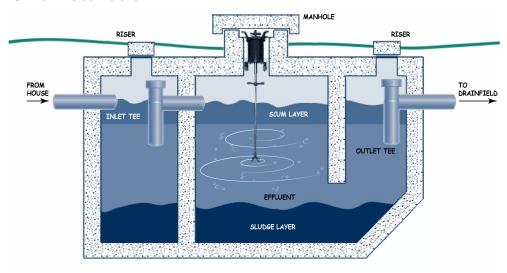

### **Unit Installation**

<sup>\*</sup> Jet is a registered trademark of Jet Inc. \* Norweco/Singulair is a registered trademark of Norwalk Wastewater Equipment Company, Inc.

Septic Tank Parts reserves the right under its product improvement policy to change construction or design detail without obligation regarding previous models and to furnish equipment when so altered without reference to illustrations or specifications used here.